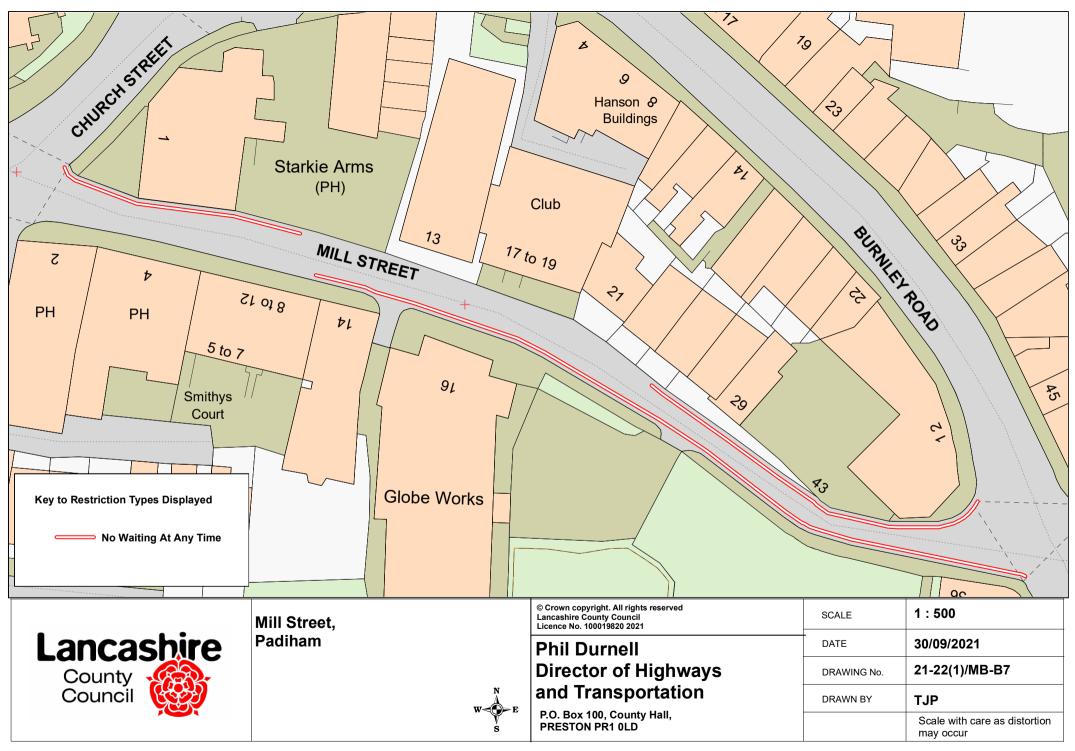

E        | 21/07/2021                              |
|   | DRAWING No. | 21-22(1)/MB-B4                          |
|   | DRAWN BY    | ТЈР                                     |
|   |             | Scale with care as distortion may occur |
|   |             |                                         |





Wheat Street and Thompson Street, Padiham



Phil Durnell
Director of Highways
and Transportation

P.O. Box 100, County Hall, PRESTON PR1 0LD

| SCALE       | 1:500                                   |
|-------------|-----------------------------------------|
| DATE        | 02/08/2021                              |
| DRAWING No. | 21-22(1)/MB-B5                          |
| DRAWN BY    | ТЈР                                     |
|             | Scale with care as distortion may occur |