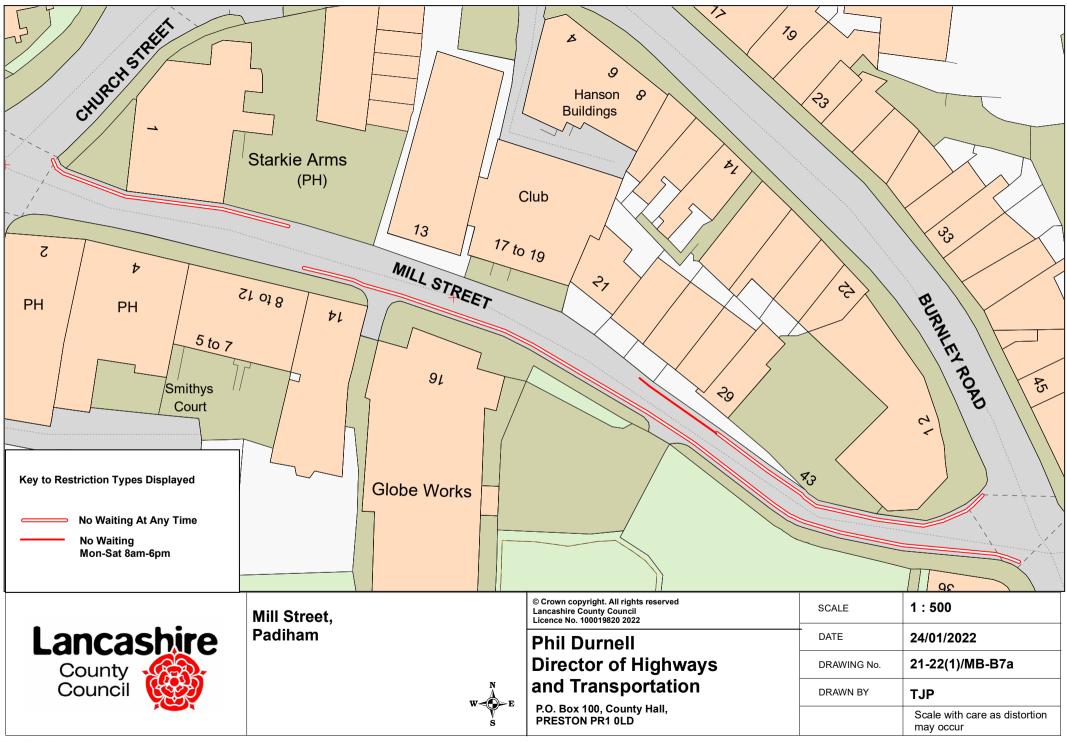

| 21/07/2021                              |
|   | DRAWING No. | 21-22(1)/MB-B4                          |
|   | DRAWN BY    | ТЈР                                     |
|   |             | Scale with care as distortion may occur |
|   |             |                                         |





Wheat Street and Thompson Street, Padiham



Phil Durnell
Director of Highways
and Transportation

P.O. Box 100, County Hall, PRESTON PR1 0LD

| SCALE       | 1:500                                   |
|-------------|-----------------------------------------|
| DATE        | 02/08/2021                              |
| DRAWING No. | 21-22(1)/MB-B5                          |
| DRAWN BY    | ТЈР                                     |
|             | Scale with care as distortion may occur |