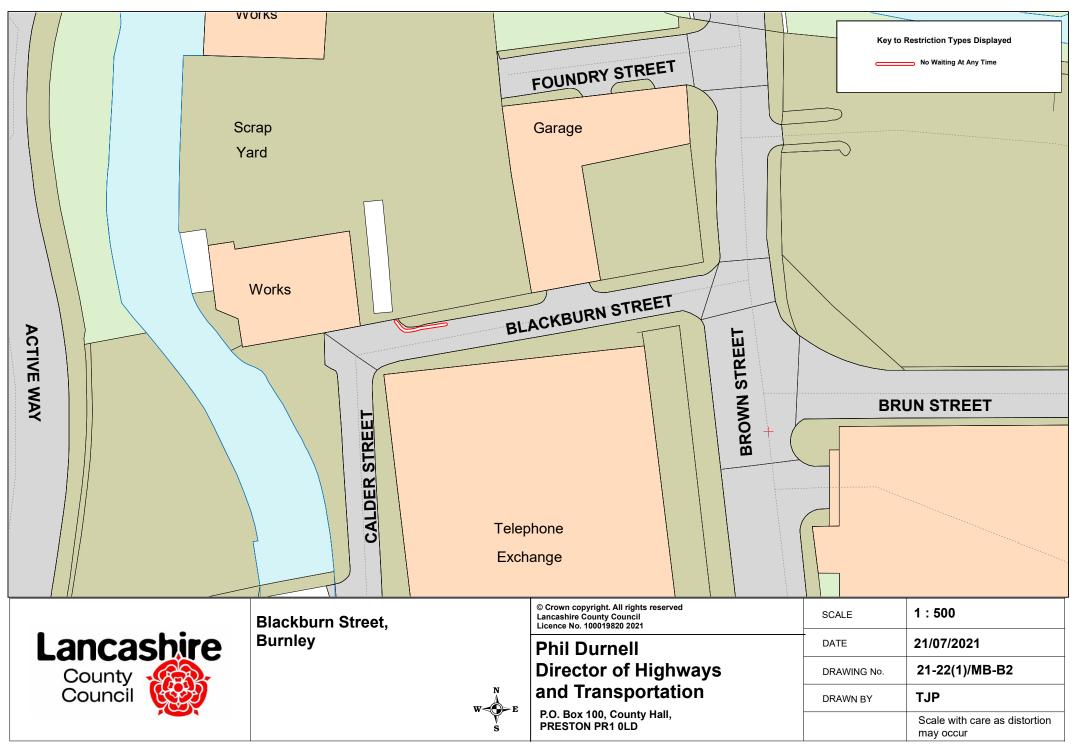

Victoria Road; **Ruskin Avenue and** Wordsworth Avenue, **Padiham** 



## **Phil Durnell Director of Highways** and Transportation

P.O. Box 100, County Hall, PRESTON PR1 0LD

|   |             | , , , ,                                 |
|---|-------------|-----------------------------------------|
|   | SCALE       | 1:500                                   |
| • | DATE        | 21/07/2021                              |
|   | DRAWING No. | 21-22(1)/MB-B4                          |
|   | DRAWN BY    | ТЈР                                     |
|   |             | Scale with care as distortion may occur |
|   |             |                                         |





Wheat Street and Thompson Street, Padiham



Phil Durnell
Director of Highways
and Transportation

P.O. Box 100, C