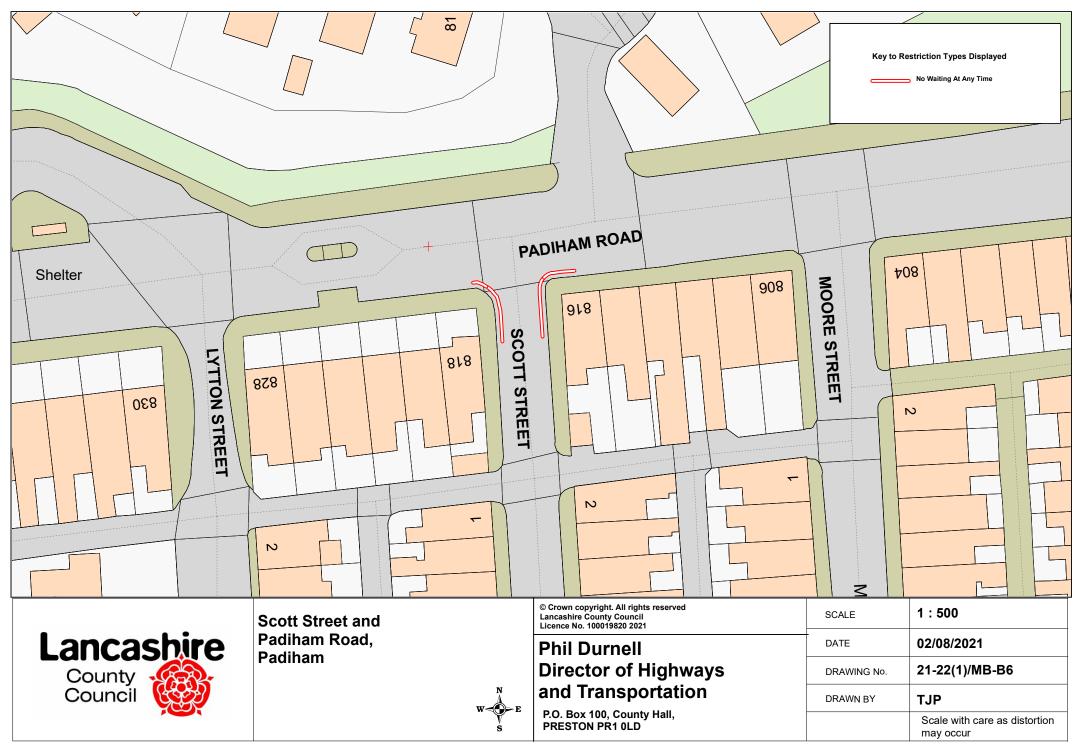

ATE        | 21/07/2021                              |
|   | DRAWING No. | 21-22(1)/MB-B4                          |
|   | DRAWN BY    | ТЈР                                     |
|   |             | Scale with care as distortion may occur |
|   |             |                                         |





Wheat Street and Thompson Street, Padiham



Phil Durnell
Director of Highways
and Transportation

P.O. Box 100, County Hall, PRESTON PR1 0LD

| SCALE       | 1:500                                   |
|-------------|-----------------------------------------|
| DATE        | 02/08/2021                              |
| DRAWING No. | 21-22(1)/MB-B5                          |
| DRAWN BY    | ТЈР                                     |
|             | Scale with care as distortion may occur |