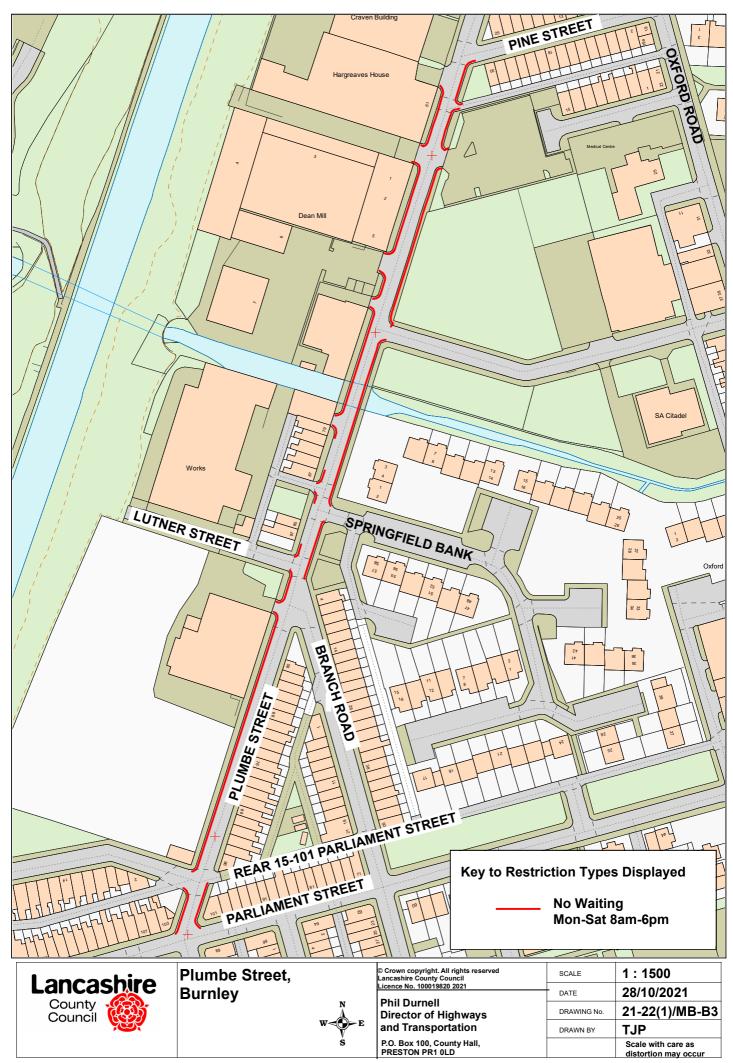

Victoria Road; **Ruskin Avenue and** Wordsworth Avenue, **Padiham** 



## **Phil Durnell Director of Highways** and Transportation

P.O. Box 100, County Hall, PRESTON PR1 0LD

|   |             | , , , ,                                 |
|---|-------------|-----------------------------------------|
|   | SCALE       | 1:500                                   |
| • | DATE        | 21/07/2021                              |
|   | DRAWING No. | 21-22(1)/MB-B4                          |
|   | DRAWN BY    | ТЈР                                     |
|   |             | Scale with care as distortion may occur |
|   |             |                                         |





Wheat Street and Thompson Street, Padiham



Phil Durnell
Director of Highways
and Transportation

P.O. Box 100, Cou