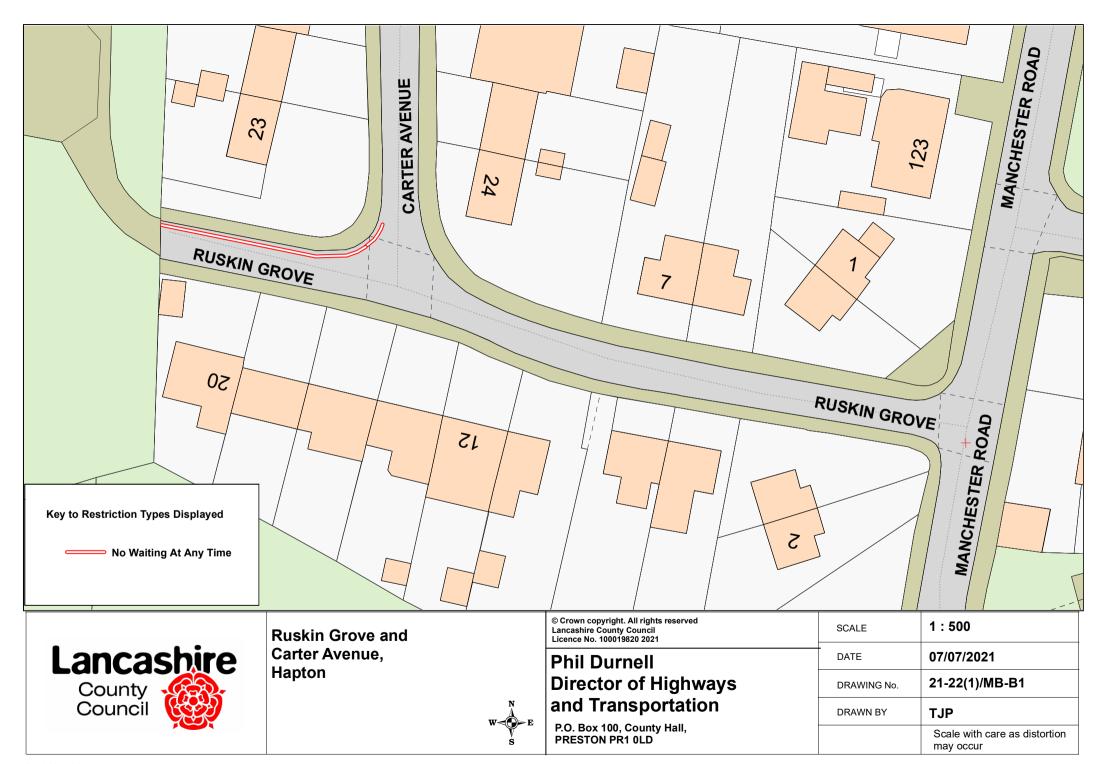

Victoria Road; **Ruskin Avenue and** Wordsworth Avenue, **Padiham** 



## **Phil Durnell Director of Highways** and Transportation

P.O. Box 100, County Hall, PRESTON PR1 0LD

|   |             | , , , ,                                 |
|---|-------------|-----------------------------------------|
|   | SCALE       | 1:500                                   |
| • | DATE        | 21/07/2021                              |
|   | DRAWING No. | 21-22(1)/MB-B4                          |
|   | DRAWN BY    | ТЈР                                     |
|   |             | Scale with care as distortion may occur |
|   |             |                                         |





Wheat Street and Thompson Street, Padiham



Phil Durnell
Director of Highways
and Transportation

P.O. Box 100,