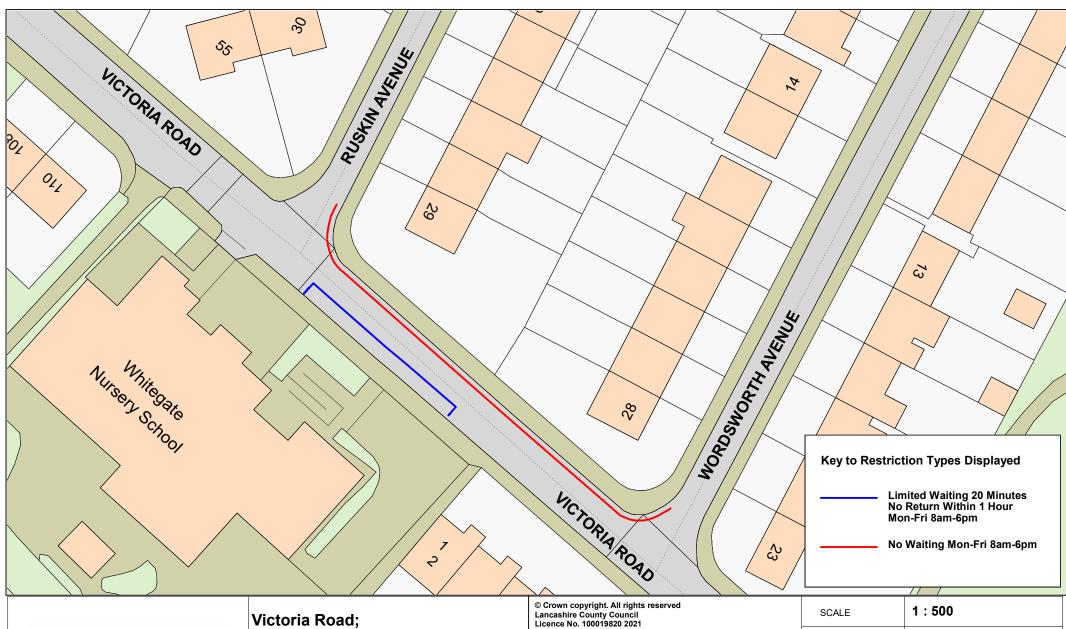

Victoria Road; **Ruskin Avenue and** Wordsworth Avenue, **Padiham** 

## **Phil Durnell Director of Highways** and Transportation

P.O. Box 100, County Hall, PRESTON PR1 0LD

|   |             | , , , ,                                 |
|---|-------------|-----------------------------------------|
|   | SCALE       | 1:500                                   |
| • | DATE        | 21/07/2021                              |
|   | DRAWING No. | 21-22(1)/MB-B4                          |
|   | DRAWN BY    | ТЈР                                     |
|   |             | Scale with care as distortion may occur |
|   |             |                                         |