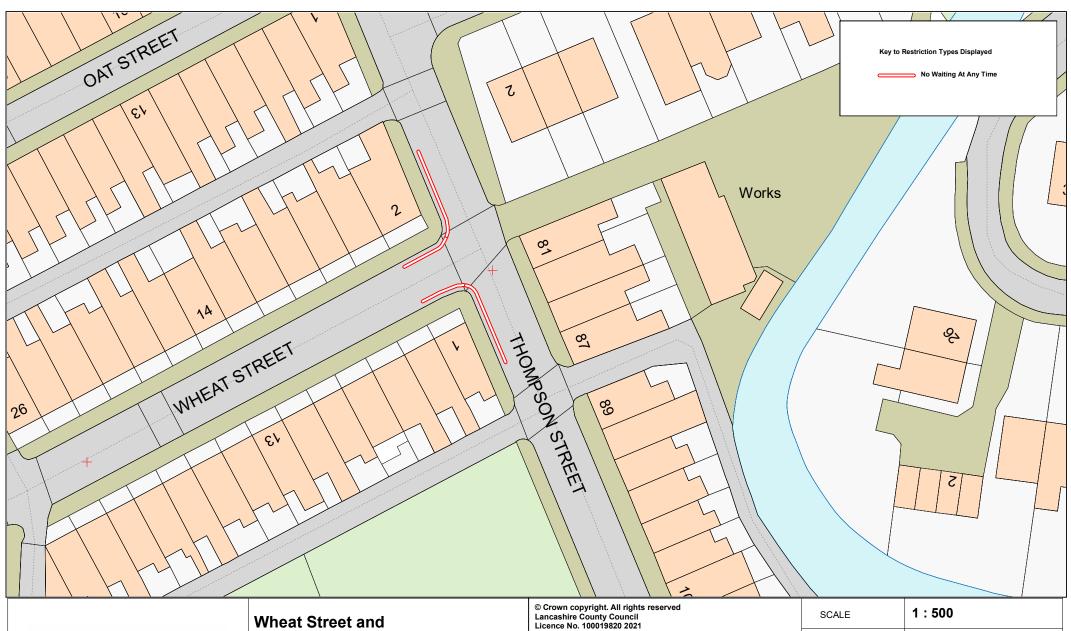

Wheat Street and Thompson Street, Padiham

Phil Durnell
Director of Highways
and Transportation

P.O. Box 100, County Hall, PRESTON PR1 0LD

| SCALE       | 1:500                                   |
|-------------|-----------------------------------------|
| DATE        | 02/08/2021                              |
| DRAWING No. | 21-22(1)/MB-B5                          |
| DRAWN BY    | ТЈР                                     |
|             | Scale with care as distortion may occur |